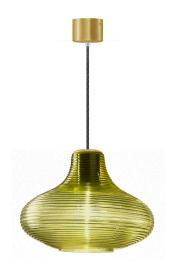

Suspension lighting fixture for interiors, with direct and indirect light emission. Rough aluminium structure.

 $\hbox{Diffuser in blown glass with white, crystal, steel, amber, bronze, to bacco or green } \\$ ribbing finish.

Turned pickled sheet metal closing disk in black or mat brass polyacrylic paint.  $2,\!2m$  (86,6") long suspension and power cable in PVC with black fabric covering. Power canopy with galvanized sheet metal ceiling bracket and pickled sheet metal  $\,$ covering in black or mat brass polyacrylic paint.