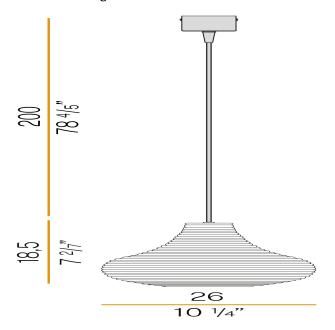

|
| PACKING DIMENSIONS (CM)  | $0.0 \times 0.0 \times 0.0$                                                |
|                          |                                                                            |











Suspension lighting fixture for interiors, with direct and indirect light emission. Rough aluminium structure.

 $\hbox{Diffuser in blown glass with white, crystal, steel, amber, bronze, to bacco or green } \\$ ribbing finish.

Turned pickled sheet metal closing disk in black or mat brass polyacrylic paint.  $2,\!2m$  (86,6") long suspension and power cable in PVC with black fabric covering. Power canopy with galvanized sheet metal ceiling bracket and pickled sheet metal  $\,$ covering in black or mat brass polyacrylic paint.

## Technical drawing